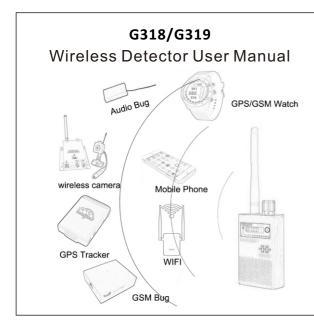

### **Functions:**

G318/319 Detector made by new generation technology, mainly design to detect GSM Bug, Audio Bug, GPS Car Tracker, Spy mobile phone, Wireless Spy camera, Cheating device etc. the function can meet military/police surveillance. it can detect electrical source, so will prevent you and your family from the damage of electromagnetic radiation. It adopts digital receiving mode, the different from other detectors. First is widen the detection frequency domain, avoid the disturbance from clutter signal of life, Second is improved the sensitive, the advantage is that no matter how strong signal transmitting, can easily locate it by adjusting switch.