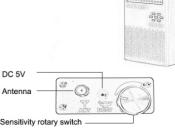

**Power Button:** press it when it out will power on, press it again, when it in will power off.

Sensitivity Adjust Switch:

turn it right to increase sensitive , turn left to decrease sensitive.

Antenna:

Antenna connector **DC 5V**:

Charging socket